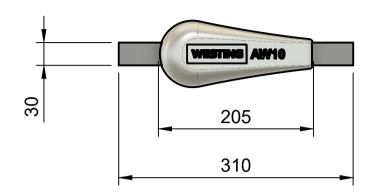

## Specification:

All dimensions in mm.

The anode alloy is according to DNVGL-RP-B-401 and MIL-18001.
Other compositions can be produced upon request.
The center-center distance and the size of the bolt holes can be increased

upon request.

Electrochemical capacity: 780 Ah/kg Potential: -1050 mV vs Ag/AgCl reference in seawater

Nett weight

Westing AS

Eggesbønesvegen 22

Phone: +4770081250 E-mail: post@westing.no

www.westing.no

| 0,6 Kg          | 1,0 Kg            |     | 1:5           |
|-----------------|-------------------|-----|---------------|
| Westing AW10    | Created by T.S.V. |     | 06/02/2024    |
| Weld connection | Approved by       |     |               |
|                 | DWG No.           |     |               |
|                 |                   |     |               |
| Date of issue   | Rev.              | TSV | / Engineering |