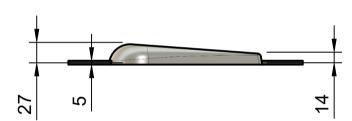

## Specification:

All dimensions in mm.

The anode alloy is according to DNVGL-RP-B-401 and MIL-18001.
Other compositions can be produced upon request.
The center-center distance and the size of the bolt holes can be increased