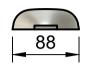

## Specification:

All dimensions in mm.

The anode alloy is according to DNVGL-RP-B-401 and MIL-18001.
Other compositions can be produced upon request.
The center-center distance and the size of the bolt holes can be increased