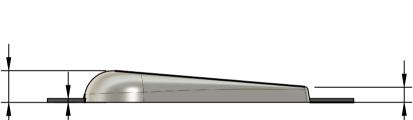

## Specification:

42

All dimensions in mm.

The anode alloy is according to DNVGL-RP-B-401 and MIL-18001.
Other compositions can be produced upon request.
The center-center distance and the size of the bolt holes can be increased

upon request.

Electrochemical capacity: 780 Ah/kg Potential: -1050 mV vs Ag/AgCl reference in seawater

2

Nett weight

Westing AS

Eggesbønesvegen 22 Phone: +4770081250

E-mail: post@westing.no

www.westing.no