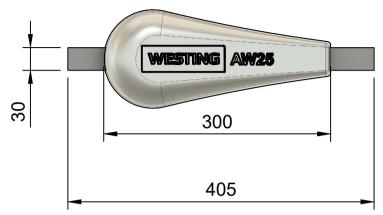

## Specification:

42

All dimensions in mm.

The anode alloy is according to DNVGL-RP-B-401 and MIL-18001.
Other compositions can be produced upon request.
The center-center distance and the size of the bolt holes can be increased

upon request.

Electrochemical capacity: 780 Ah/kg Potential: -1050 mV vs Ag/AgCl reference in seawater

2

Nett weight

Westing AS

Eggesbønesvegen 22 Phone: +4770081250

E-mail: post@westing.no

www.westing.no