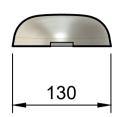

## Specification:

42

All dimensions in mm.

The anode alloy is according to DNVGL-RP-B-401 and MIL-18001.
Other compositions can be produced upon request.
The center-center distance and the size of the bolt holes can be increased

upon request.

Electrochemical capacity: 780 Ah/kg Potential: -1050 mV vs Ag/AgCl reference in seawater

2

Nett weight

Westing AS

Eggesbønesvegen 22 Phone: +4770081250

E-mail: post@westing.no

www.westing.no