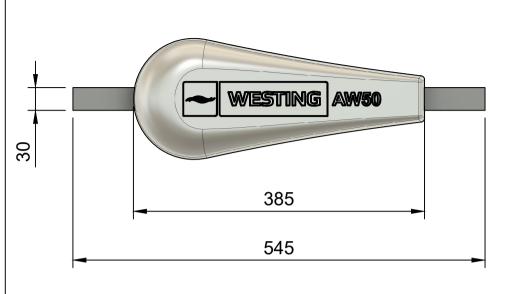

## Specification:

All dimensions in mm.

The anode alloy is according to DNVGL-RP-B-401 and MIL-18001.
Other compositions can be produced upon request.
The center-center distance and the size of the bolt holes can be increased

upon request.

Electrochemical capacity: 780 Ah/kg Potential: -1050 mV vs Ag/AgCl reference in seawater

Nett weight

Westing AS

Eggesbønesvegen 22 Phone: +4770081250

E-mail: post@westing.no

www.westing.no

| 4,4 Kg          | 5,0 Kg            |         | 1:5        |
|-----------------|-------------------|---------|------------|
| Westing AW50    | Created by T.S.V. | •       | 06/02/2024 |
| Weld connection | Approved b        | у       |            |
|                 | DWG No.           |         |            |
|                 |                   |         |            |
| Date of issue   | Rev.              | O TSV E | ngineering |