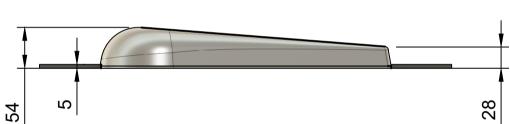

## Specification:

All dimensions in mm.

The anode alloy is according to DNVGL-RP-B-401 and MIL-18001.
Other compositions can be produced upon request.
The center-center distance and the size of the bolt holes can be increased

upon request.

Electrochemical capacity: 780 Ah/kg Potential: -1050 mV vs Ag/AgCl reference in seawater

Nett weight

Westing AS

Eggesbønesvegen 22 Phone: +4770081250

E-mail: post@westing.no

www.westing.no

| 4,4 Kg          | 5,0 Kg            |         | 1:5        |
|-----------------|-------------------|---------|------------|
| Westing AW50    | Created by T.S.V. | •       | 06/02/2024 |
| Weld connection | Approved b        | у       |            |
|                 | DWG No.           |         |            |
|                 |                   |         |            |
| Date of issue   | Rev.              | O TSV E | ngineering |