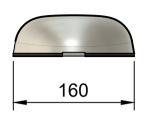

## Specification:

All dimensions in mm.

The anode alloy is according to DNVGL-RP-B-401 and MIL-18001.
Other compositions can be produced upon request.
The center-center distance and the size of the bolt holes can be increased

upon request.

Electrochemical capacity: 780 Ah/kg Potential: -1050 mV vs Ag/AgCl reference in seawater

Nett weight

Westing AS

Eggesbønesvegen 22 Phone: +4770081250

E-mail: post@westing.no

www.westing.no

| 4,4 Kg          | 5,0 Kg            |         | 1:5        |
|-----------------|-------------------|---------|------------|
| Westing AW50    | Created by T.S.V. | •       | 06/02/2024 |
| Weld connection | Approved b        | у       |            |
|                 | DWG No.           |         |            |
|                 |                   |         |            |
| Date of issue   | Rev.              | O TSV E | ngineering |