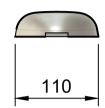

## Specification:

All dimensions in mm.

The anode alloy is according to DNVGL-RP-B-401 and MIL-18001.

Other compositions can be produced upon request.

The center-center distance and the size of the bolt holes can be increased