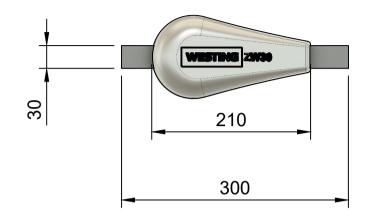

## Specification:

All dimensions in mm.

The anode alloy is according to DNVGL-RP-B-401 and MIL-18001.

Other compositions can be produced upon request.

The center-center distance and the size of the bolt holes can be increased

upon request.

Electrochemical capacity: 780 Ah/kg Potential: -1050 mV vs Ag/AgCl reference in seawater

Nett weight

Westing AS

Eggesbønesvegen 22 Phone: +4770081250

E-mail: post@westing.no

www.westing.no

| 2,6 Kg          | 3 Kg              | 1:5             |
|-----------------|-------------------|-----------------|
| Westing ZW30    | Created by T.S.V. | 07/02/2024      |
| Weld connection | Approved by       |                 |
|                 | DWG No.           |                 |
|                 |                   |                 |
| Date of issue   | Rev.              | TSV Engineering |