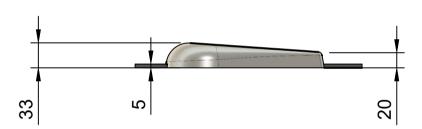

## Specification:

All dimensions in mm.

The anode alloy is according to DNVGL-RP-B-401 and MIL-18001.

Other compositions can be produced upon request.

The center-center distance and the size of the bolt holes can be increased

upon request.

Electrochemical capacity: 780 Ah/kg Potential: -1050 mV vs Ag/AgCl reference in seawater

Nett weight

Westing AS

Eggesbønesvegen 22 Phone: +4770081250

E-mail: post@westing.no

www.westing.no

| 2,6 Kg          | 3 Kg              | 1:5             |
|-----------------|-------------------|-----------------|
| Westing ZW30    | Created by T.S.V. | 07/02/2024      |
| Weld connection | Approved by       |                 |
|                 | DWG No.           |                 |
|                 |                   |                 |
| Date of issue   | Rev.              | TSV Engineering |